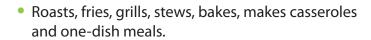

## 16-inch electric

## Foldaway® Skillet

- Removable base for easy cleaning and storage.
- Luxurious tempered glass cover.

Breakfast, lunch, dinner, and entertaining.

Built-in pour spout doubles as a spoon and spatula holder.

Easy to clean and store! Simply fold down the handles to detach skillet pan from base.

With the handles folded in, the base fits into the skillet pan for easy storage.

- **Great for use as a buffet server** when entertaining.
- **Jumbo size.** Big 16-inch base and high sidewalls provide extra cooking and serving capacity.
- **Nonstick surface**, inside and out. Heavy cast aluminum pan is virtually warp-proof.
- Control Master® heat control maintains the desired cooking temperature automatically.
- Saves energy! More efficient than a range burner or oven.
- Fully immersible. Skillet pan and cover are immersible for easy cleaning.