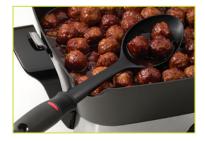

Easy to clean and store! Simply fold down the handles to detach skillet pan from base.

With the handles folded in, the base fits into the skillet pan for easy storage.

- **Great for use as a buffet server** when entertaining.
- **Jumbo size.** Big 16-inch base and high sidewalls provide extra cooking and serving capacity.
- **Nonstick surface**, inside and out. Heavy cast aluminum pan is virtually warp-proof.
- Control Master® heat control maintains the desired cooking temperature automatically.
- Saves energy! More efficient than a range burner or oven.
- Fully immersible. Skillet pan and cover are immersible for easy cleaning.