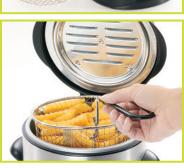

For delicious recipes, visit www.GoPresto.com

- Delicious deep fried foods, fast and easy!
- Brushed stainless steel exterior.
- Compact 1-liter size saves counterspace and stores easily.

Fry basket handle folds in for easy storage.

Vented cool-touch cover with built-in spatter shield.

- Crispy, crunchy deep fried food. Fry delicious french fries, shrimp, chicken, onion rings and more.
- Anodized aluminum interior for fast, even heating. Brushed stainless steel exterior.
- Adjustable thermostat for easy selection of the desired cooking temperature.
- Handy indicator light lets you know when the fryer is plugged in.
- Fries with the cover closed to reduce spattering.