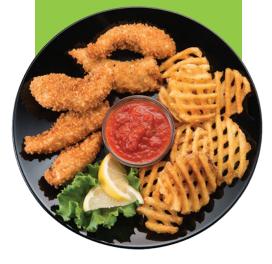

Vented cool-touch cover with built-in spatter shield.

- Crispy, crunchy deep fried food. Fry delicious french fries, shrimp, chicken, onion rings and more.
- Anodized aluminum interior for fast, even heating. Brushed stainless steel exterior.
- Adjustable thermostat for easy selection of the desired cooking temperature.
- Handy indicator light lets you know when the fryer is plugged in.
- Fries with the cover closed to reduce spattering.