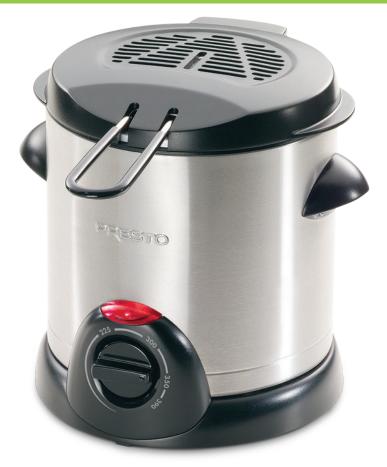

For delicious recipes, visit www.GoPresto.com

- Delicious deep fried foods, fast and easy!
- Brushed stainless steel exterior.
- Compact 1-liter size saves counterspace and stores easily.

Fry basket handle folds in for easy storage.

Vented cool-touch cover with built-in spatter shield.

- Crispy, crunchy deep fried food. Fry delicious french fries, shrimp, chicken, onion rings and more.
- Anodized aluminum interior for fast, even heating. Brushed stainless steel exterior.
- Adjustable thermostat for easy selection of the desired cooking temperature.
- Handy indicator light lets you know when the fryer is plugged in.
- Fries with the cover closed to reduce spattering.

| 120 volts AC, 1000 watts<br>Oil capacity: 1 liter (1.1 quarts) Stock No. 05470 |      |        |       |        |         |
|--------------------------------------------------------------------------------|------|--------|-------|--------|---------|
| Out of Box:                                                                    |      | Width  | Depth | Height | Weight  |
|                                                                                |      | 8.75″  | 8.37″ | 8.00″  | 2.74 lb |
| Single Carton: UPC# 075741054704                                               |      |        |       |        |         |
| Qty                                                                            | Cube | Width  | Depth | Height | Weight  |
| 1                                                                              | .47  | 9.31″  | 9.31″ | 9.31″  | 3.79 lb |
| Master Pack: UPC# 10075741054701                                               |      |        |       |        |         |
| Qty                                                                            | Cube | Width  | Depth | Height | Weight  |
| 2                                                                              | .93  | 18.62″ | 9.31″ | 9.31″  | 7.59 lb |