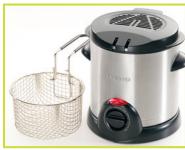

For delicious recipes, visit www.GoPresto.com

- Delicious deep fried foods, fast and easy!
- Brushed stainless steel exterior.
- Compact 1-liter size saves counterspace and stores easily.

Fry basket handle folds in for easy storage.

Vented cool-touch cover with built-in spatter shield.

- Crispy, crunchy deep fried food. Fry delicious french fries, shrimp, chicken, onion rings and more.
- Anodized aluminum interior for fast, even heating. Brushed stainless steel exterior.
- Adjustable thermostat for easy selection of the desired cooking temperature.
- Handy indicator light lets you know when the fryer is plugged in.
- Fries with the cover closed to reduce spattering.