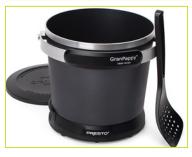

## GranPappy<sup>®</sup> electric deep fryer

- Delicious deep fried foods, fast and easy!
- Makes six servings\* of french fries with just six cups of oil.
- Maintains proper frying temperature automatically.

Scoop lifts, drains, and serves. No messy basket.

Snap-on storage lid lets you store the oil between uses.

Nonstick surface inside and out.

- Crispy, crunchy deep fried food. Fry delicious french fries, chicken, shrimp, onion rings and more.
- Efficient 6:6 oil-to-food ratio assures quick preheat time and fast oil temperature recovery.
- No controls to set. Preset thermostat maintains the proper frying temperature automatically.
- Ceramic nonstick surface, inside and out, is PFAS free and easy to clean.
- **Heavy cast aluminum body** with swing-up handle.