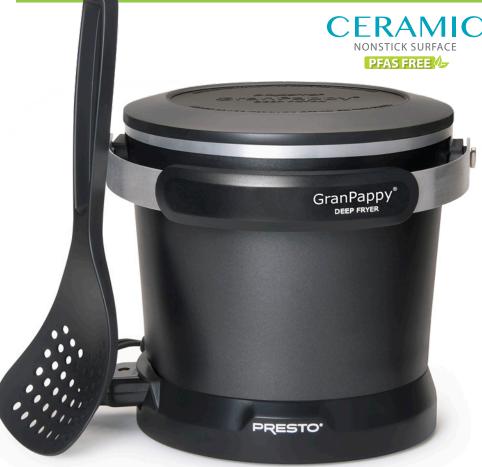

## GranPappy<sup>®</sup> electric deep fryer

- Delicious deep fried foods, fast and easy!
- Makes six servings\* of french fries with just six cups of oil.
- Maintains proper frying temperature automatically.

Scoop lifts, drains, and serves. No messy basket.

Snap-on storage lid lets you store the oil between uses.

Nonstick surface inside and out.

- Crispy, crunchy deep fried food. Fry delicious french fries, chicken, shrimp, onion rings and more.
- Efficient 6:6 oil-to-food ratio assures quick preheat time and fast oil temperature recovery.
- No controls to set. Preset thermostat maintains the proper frying temperature automatically.
- Ceramic nonstick surface, inside and out, is PFAS free and easy to clean.
- **Heavy cast aluminum body** with swing-up handle.