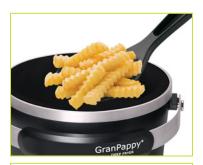

Scoop lifts, drains, and serves. No messy basket.

Snap-on storage lid lets you store the oil between uses.

Nonstick surface inside and out.

- Crispy, crunchy deep fried food. Fry delicious french fries, chicken, shrimp, onion rings and more.
- Efficient 6:6 oil-to-food ratio assures quick preheat time and fast oil temperature recovery.
- No controls to set. Preset thermostat maintains the proper frying temperature automatically.
- Ceramic nonstick surface, inside and out, is PFAS free and easy to clean.
- **Heavy cast aluminum body** with swing-up handle.