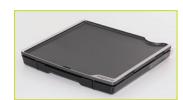

## **PRESTO**

## For delicious recipes, visit www.GoPresto.com



## electric

## Tilt-n-Fold XL™ Griddle

- Great for every meal: breakfast, lunch, and dinner.
- Easily adjusts from a level cooking surface for eggs and pancakes to a tilted surface for meats.
- Legs fold in and drip tray locks in place for easy, compact storage.









Tilt to drain. Flip down the levers to tilt the grilling surface when cooking meats.

- **Ceramic nonstick surface** ensures stick-free cooking and easy cleaning. PFAS free.
- Control Master® heat control automatically maintains the desired cooking temperature.
- Slide-out drip tray empties easily.
- **Heavy cast aluminum base** with extra-large 254 sq. in. cooking surface.
- Easy to clean. Fully immersible with the heat control removed.

| 120 volts AC, 1500 watts Sto<br>Cooking surface: 17.75" x 14.31" app |        |        |        |        | .07073   |
|----------------------------------------------------------------------|--------|--------|--------|--------|----------|
| Out o                                                                | f Box: | Width  | Depth  | Height |