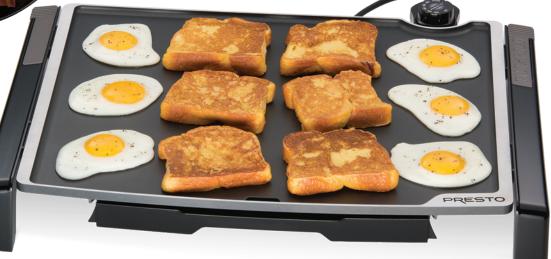

## Tilt-n-Fold XL™ Griddle

- Great for every meal: breakfast, lunch, and dinner.
- Easily adjusts from a level cooking surface for eggs and pancakes to a tilted surface for meats.
- Legs fold in and drip tray locks in place for easy, compact storage.

Tilt to drain. Flip down the levers to tilt the grilling surface when cooking meats.

- **Ceramic nonstick surface** ensures stick-free cooking and easy cleaning. PFAS free.
- Control Master® heat control automatically maintains the desired cooking temperature.
- Slide-out drip tray empties easily.
- **Heavy cast aluminum base** with extra-large 254 sq. in. cooking surface.
- Easy to clean. Fully immersible with the heat control removed.