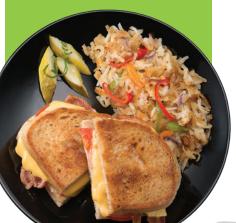

## Tilt-n-Fold XL™ Griddle

- Great for every meal: breakfast, lunch, and dinner.
- Easily adjusts from a level cooking surface for eggs and pancakes to a tilted surface for meats.
- Legs fold in and drip tray locks in place for easy, compact storage.

Tilt to drain. Flip down the levers to tilt the grilling surface when cooking meats.

- **Ceramic nonstick surface** ensures stick-free cooking and easy cleaning. PFAS free.
- Control Master® heat control automatically maintains the desired cooking temperature.
- Slide-out drip tray empties easily.
- **Heavy cast aluminum base** with extra-large 254 sq. in. cooking surface.
- Easy to clean. Fully immersible with the heat control removed.