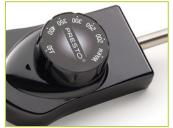

Control Master® heat control maintains selected temperature automatically.

**Extra-large 13- x 22-inch cooking surface** cooks enough food for the entire family. Make bacon and eggs, sausages, pancakes, and French toast. Also great for frying lunch and dinner favorites such as grilled cheese sandwiches, Reubens, burgers, and chicken fillets.