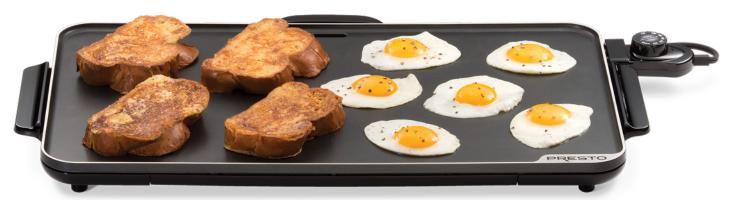

Control Master® heat control maintains selected temperature automatically.

**Extra-large 13- x 22-inch cooking surface** cooks enough food for the entire family. Make bacon and eggs, sausages, pancakes, and French toast. Also great for frying lunch and dinner favorites such as grilled cheese sandwiches, Reubens, burgers, and chicken fillets.