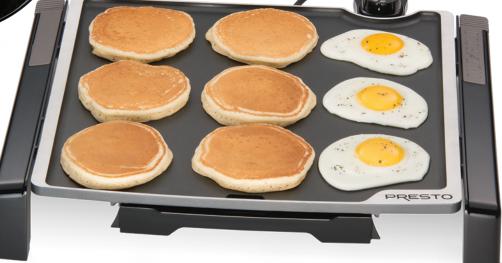

## Tilt-n-Fold<sup>™</sup> Griddle

• Great for every meal: breakfast, lunch, and dinner.

 Easily adjusts from a level cooking surface for eggs and pancakes to a tilted surface for meats.

 Legs fold in and drip tray locks in place for easy, compact storage.

- **Heavy cast aluminum base** with large 184-square-inch cooking surface.
  - Premium nonstick surface ensures stick-free cooking and easy cleaning.
  - Control Master® heat control automatically maintains the desired cooking temperature.
  - Slide-out drip tray empties easily.
  - Easy to clean. Fully immersible with the heat control removed.