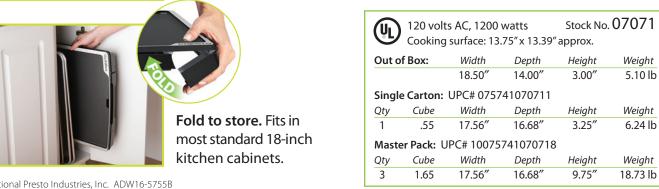

## Tilt-n-Fold<sup>™</sup> Griddle

• Great for every meal: breakfast, lunch, and dinner.

 Easily adjusts from a level cooking surface for eggs and pancakes to a tilted surface for meats.

 Legs fold in and drip tray locks in place for easy, compact storage.