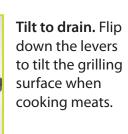

## Tilt-n-Fold<sup>™</sup> Griddle

• Great for every meal: breakfast, lunch, and dinner.

 Easily adjusts from a level cooking surface for eggs and pancakes to a tilted surface for meats.

 Legs fold in and drip tray locks in place for easy, compact storage.