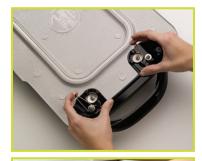

Just open the latch clips to detach handles from griddle base. No tools needed.

With handles removed, griddle base stores in most standard 18-inch kitchen cabinets.

- Handy for every meal. Breakfast, lunch, dinner, and appetizers.
- Control Master® heat control maintains the desired cooking temperature.
- Heavy cast aluminum base is virtually warp-proof.
- Slide-out drip tray for quick cleanups.
- Easy to clean. Fully immersible with the heat control removed.