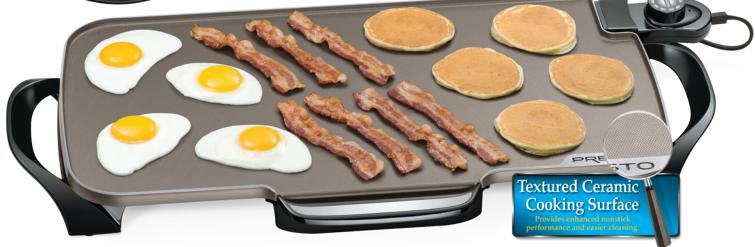

## 22-inch

## Electric Griddle

with removable handles

- Extra-large cooking surface makes enough for the entire family.
- Textured ceramic cooking surface for stick-free cooking and easy cleaning.
- Removable handles for easy cleaning and compact storage.