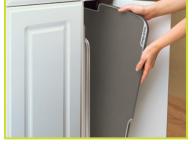

Just open the latch clips to detach handles from griddle base. No tools needed.

With handles removed, griddle base stores in most standard 18-inch kitchen cabinets.

- Handy for every meal. Breakfast, lunch, dinner, and appetizers.
- Control Master® heat control maintains the desired cooking temperature.
- Heavy cast aluminum base is virtually warp-proof.
- Slide-out drip tray for quick cleanups.
- Easy to clean. Fully immersible with the heat control removed.