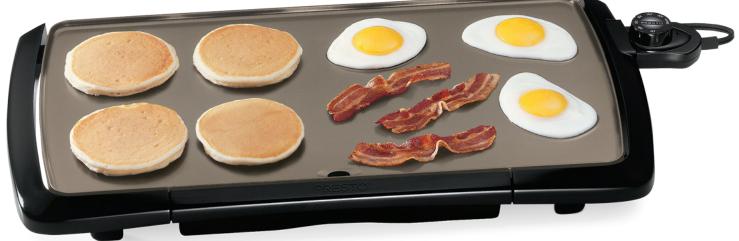

## Electric Griddle

- Cool-touch base on the front and both sides.
- Ceramic nonstick surface.
- Fully immersible with the heat control removed.
- Slide-out drip tray.

Heavy cast aluminum base with ceramic nonstick surface and slide-out drip tray.

Control Master® heat control maintains the desired cooking temperature automatically.

- Great for every meal. Breakfast, lunch, and dinner.
- Low-profile design allows the griddle to be used as a buffet server.
- Ceramic nonstick surface for stick-free cooking and easy cleaning.
- Big 10½- x 20-inch cooking surface is perfect for family-size meals.
- Built-in backstop ledge for easy food handling.