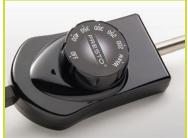

Control Master® heat control maintains the desired cooking temperature automatically.

- Great for every meal. Breakfast, lunch, and dinner.
- Low-profile design allows the griddle to be used as a buffet server.
- Ceramic nonstick surface for stick-free cooking and easy cleaning.
- Big 10½- x 20-inch cooking surface is perfect for family-size meals.
- Built-in backstop ledge for easy food handling.