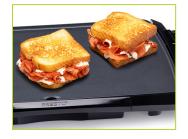

Control Master® heat control provides automatic cooking.

Perfect for any meal. Big 10½- x 20-inch cooking surface for making breakfast, lunch, and dinner.

Low-profile design with cool-touch base is ideal for use as a buffet server.