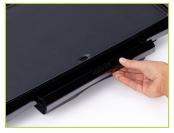

## Electric Griddle

- Great for breakfast, lunch, and dinner.
- Ceramic nonstick cooking surface.
- Cool-touch base on the front and both sides.

Built-in backstop ledge for easy food handling.

Slide-out drip tray empties easily.