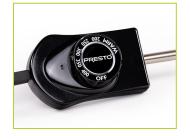

Control Master® heat control provides automatic cooking.

Perfect for any meal. Big 10½- x 20-inch cooking surface for making breakfast, lunch, and dinner.

Low-profile design with cool-touch base is ideal for use as a buffet server.