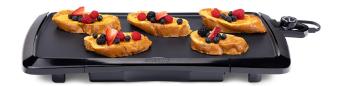

## Electric Griddle

- Great for breakfast, lunch, and dinner.
- Ceramic nonstick cooking surface.
- Cool-touch base on the front and both sides.

Built-in backstop ledge for easy food handling.

Slide-out drip tray empties easily.

Control Master® heat control provides automatic cooking.

Perfect for any meal. Big 10½- x 20-inch cooking surface for making breakfast, lunch, and dinner.

Low-profile design with cool-touch base is ideal for use as a buffet server.

PFAS-free ceramic nonstick surface ensures stick-free cooking and easy cleaning.

Fully immersible with the heat control removed.

| 120 volts AC, 1500 watts  Cooking surface: 20" x 10.5" approx. |        |        |        |        |          |
|----------------------------------------------------------------|--------|--------|--------|--------|----------|
| Out o                                                          | f Box: | Width  | Depth  | Height | Weight   |
|                                                                |        | 22.44" | 11.31" | 2.38"  | 5.23 lb  |
| Single Carton: UPC# 075741070308                               |        |        |        |        |          |
| Qty                                                            | Cube   | Width  | Depth  | Height | Weight   |
| 1                                                              | .59    | 23.68" | 3.31"  | 13.06" | 6.20 lb  |
| Master Pack: UPC# 10075741070305                               |        |        |        |        |          |
| Qty                                                            | Cube   | Width  | Depth  | Height | Weight   |
| 3                                                              | 1.78   | 23.68" | 9.93″  | 13.06" | 18.60 lb |