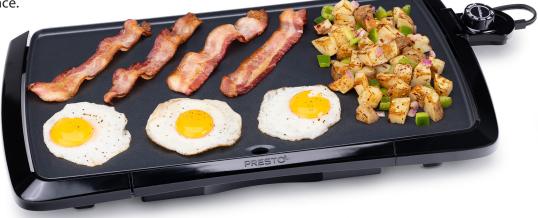

## Electric Griddle

- Great for breakfast, lunch, and dinner.
- Ceramic nonstick cooking surface.
- Cool-touch base on the front and both sides.

Built-in backstop ledge for easy food handling.

Slide-out drip tray empties easily.

Control Master® heat control provides automatic cooking.

Perfect for any meal. Big 10½- x 20-inch cooking surface for making breakfast, lunch, and dinner.

Low-profile design with cool-touch base is ideal for use as a buffet server.