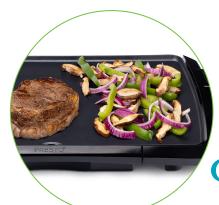

Control Master® heat control provides automatic cooking.

Perfect for any meal. Big 10½- x 20-inch cooking surface for making breakfast, lunch, and dinner.

Low-profile design with cool-touch base is ideal for use as a buffet server.