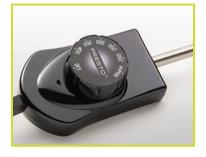

Control Master® heat control maintains the desired temperature automatically.

- Handy for every meal! Great for breakfast, lunch, dinner, and entertaining.
- Ceramic nonstick surface, inside and out.
- Jumbo size. Big 16-inch base and high sidewalls provide extra cooking and serving capacity.
- **Heavy cast aluminum pan** is virtually warp-proof.
- Easy to clean. Fully immersible with the heat control removed.
- Saves energy. More efficient than a range burner or oven.