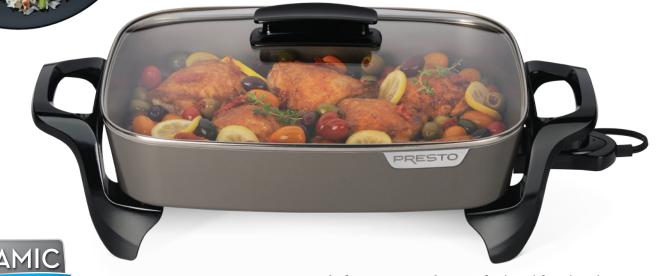

## 16-inch ceramic

## **Electric Skillet**

with glass cover

- Ceramic nonstick surface.
- Luxurious tempered glass cover.
- Fully immersible for easy cleaning.

Stay-cool handle and tempered glass cover make it ideal for use as a buffet server.

Control Master® heat control maintains the desired temperature automatically.

- Handy for every meal! Great for breakfast, lunch, dinner, and entertaining.
- Ceramic nonstick surface, inside and out.
- Jumbo size. Big 16-inch base and high sidewalls provide extra cooking and serving capacity.
- **Heavy cast aluminum pan** is virtually warp-proof.
- Easy to clean. Fully immersible with the heat control removed.
- Saves energy. More efficient than a range burner or oven.