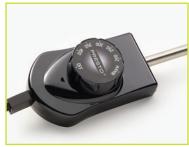

dinner, and entertaining.

High sidewalls provide greater food capacity.

Control Master® heat control maintains the desired temperature automatically.

- Tempered glass cover with stay-cool handle is great for buffet serving.
- Ceramic nonstick surface, inside and out, for stickfree cooking and easy cleaning. PFAS free.
- Heavy cast aluminum base is virtually warp-proof.
- Saves energy. More efficient to use than a range burner or oven.
- Easy to clean. Fully immersible with the heat control removed.