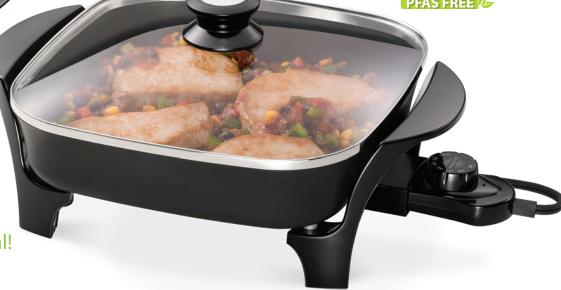

## 11-inch

## Electric Skillet

with glass cover

- Roasts, fries, grills, stews, bakes, makes casseroles, and one-dish meals.
- Luxurious tempered glass cover.

Doubles as a buffet server.

PFAS FREE

Handy for every meal! Great for breakfast, lunch,

dinner, and entertaining.

High sidewalls provide greater food capacity.

Control Master® heat control maintains the desired temperature automatically.

- Tempered glass cover with stay-cool handle is great for buffet serving.
- Ceramic nonstick surface, inside and out, for stickfree cooking and easy cleaning. PFAS free.
- Heavy cast aluminum base is virtually warp-proof.
- Saves energy. More efficient to use than a range burner or oven.
- Easy to clean. Fully immersible with the heat control removed.