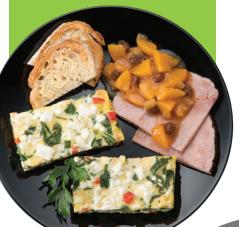

## Electric Skillet

with glass cover

- Roasts, fries, grills, stews, bakes, makes casseroles, and one-dish meals.
- Luxurious tempered glass cover.

Doubles as a buffet server.

PFAS FREE

Handy for every meal! Great for breakfast, lunch,

dinner, and entertaining.

High sidewalls provide greater food capacity.

Control Master® heat control maintains the desired temperature automatically.

- Tempered glass cover with stay-cool handle is great for buffet serving.
- Ceramic nonstick surface, inside and out, for stickfree cooking and easy cleaning. PFAS free.
- Heavy cast aluminum base is virtually warp-proof.
- Saves energy. More efficient to use than a range burner or oven.
- Easy to clean. Fully immersible with the heat control removed.