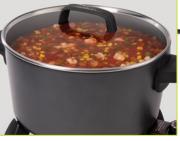

• Deep fry up to 10 cups of food. Fry chicken, french fries, donuts and more.

**HUGE CAPACITY** 

THE SIZE of our classic

- Huge capacity! Ideal for soups and stews, vegetables, casseroles, rice, and pasta. Cooks beef and pork roasts, chicken, and ham. It's so versatile, you'll use it every day!
- Large diameter cooking surface ensures easy browning.
- Heavy cast aluminum base for even heat distribution.
- Fully immersible with the heat control removed.