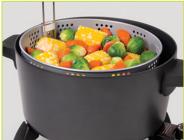

PFAS FREE

Tempered glass cover lets you see food as it cooks.

Versatile basket for steaming, deep frying, and blanching. Hooks onto rim for draining.

Control Master® heat control maintains cooking temperatures automatically.