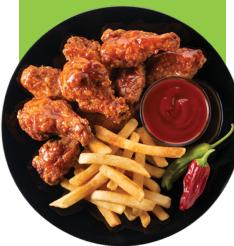

• Deep fry up to 10 cups of food. Fry chicken, french fries, donuts and more.

**HUGE CAPACITY** 

THE SIZE of our classic

- Huge capacity! Ideal for soups and stews, vegetables, casseroles, rice, and pasta. Cooks beef and pork roasts, chicken, and ham. It's so versatile, you'll use it every day!
- Large diameter cooking surface ensures easy browning.
- Heavy cast aluminum base for even heat distribution.
- Fully immersible with the heat control removed.