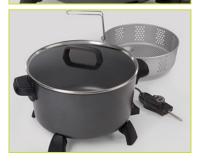

## 10-quart Kitchen Kettle<sup>™</sup> XL multi-cooker/steamer

• Steams, stews, roasts, boils, deep fries and more.

PFAS-free ceramic nonstick surface, inside and out.

• Fully immersible.

CERAMIC NONSTICK SURFACE

PFAS FREE

Tempered glass cover lets you see food as it cooks.

Versatile basket for steaming, deep frying, and blanching. Hooks onto rim for draining.

Control Master® heat control maintains cooking temperatures automatically.

• Deep fry up to 10 cups of food. Fry chicken, french fries, donuts and more.

**HUGE CAPACITY** 

THE SIZE of our classic

- Huge capacity! Ideal for soups and stews, vegetables, casseroles, rice, and pasta. Cooks beef and pork roasts, chicken, and ham. It's so versatile, you'll use it every day!
- Large diameter cooking surface ensures easy browning.
- Heavy cast aluminum base for even heat distribution.
- Fully immersible with the heat control removed.