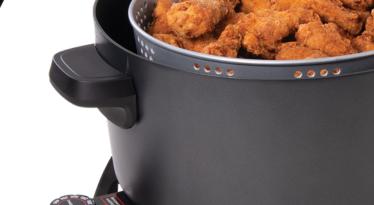

• Deep fry up to 10 cups of food. Fry chicken, french fries, donuts and more.

**HUGE CAPACITY** 

THE SIZE of our classic

- Huge capacity! Ideal for soups and stews, vegetables, casseroles, rice, and pasta. Cooks beef and pork roasts, chicken, and ham. It's so versatile, you'll use it every day!
- Large diameter cooking surface ensures easy browning.
- Heavy cast aluminum base for even heat distribution.
- Fully immersible with the heat control removed.