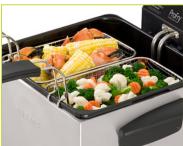

Ideal for frying large pieces of chicken or fish.

Cover reduces spattering when lowering food into hot oil.\*

Steams and boils too! Great for vegetables and seafood.

Heating element and baskets nest inside pot for compact storage.