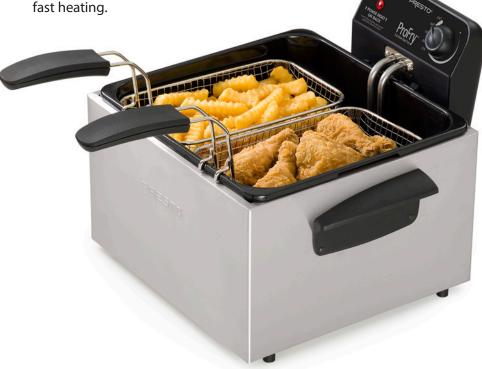

## Dual Basket ProFry

immersion element deep fryer

- Professional-style fryer with dual baskets.
- Fries two foods at once or extra-large batches.
- 1800-watt immersion element assures fast heating.

Big 12-cup capacity!

- **1800-watt immersion element** provides quick preheating and fast oil temperature recovery.
- Dual baskets for frying two foods at once or family-size batches.
- Adjustable thermostat for easy selection of frying temperatures.
- Heating element and enameled pot are removable for easy cleaning.
- Signal light indicates when oil is ready for frying.