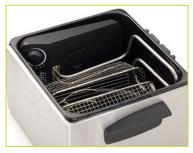

Ideal for frying large pieces of chicken or fish.

Cover reduces spattering when lowering food into hot oil.\*

Steams and boils too! Great for vegetables and seafood.

Heating element and baskets nest inside pot for compact storage.

- **1800-watt immersion element** provides quick preheating and fast oil temperature recovery.
- Dual baskets for frying two foods at once or family-size batches.
- Adjustable thermostat for easy selection of frying temperatures.
- Heating element and enameled pot are removable for easy cleaning.
- Signal light indicates when oil is ready for frying.