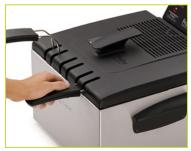

- **1800-watt immersion element** provides quick preheating and fast oil temperature recovery.
- Dual baskets for frying two foods at once or family-size batches.
- Adjustable thermostat for easy selection of frying temperatures.
- Heating element and enameled pot are removable for easy cleaning.
- Signal light indicates when oil is ready for frying.