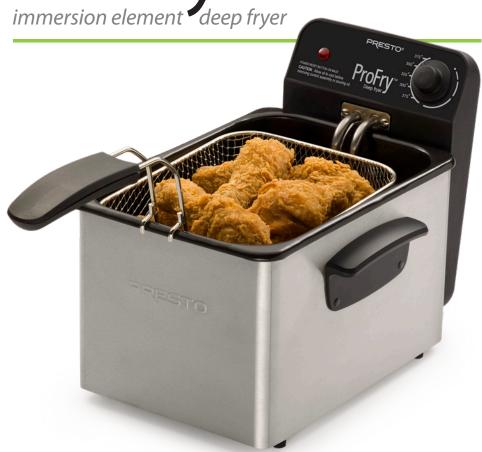

## **PRESTO**

- Professional-style fryer in a convenient at-home size.
- 1800-watt immersion element assures fast heating.
- Big 8-cup food capacity.

Steams and boils too! Great for vegetables and seafood.

Cover acts as a spatter shield when lowering food into hot oil.\*

Enameled pot and heating element remove for easy cleaning.

- **1800-watt immersion element** provides quick preheating and fast oil temperature recovery.
- **Big 8-cup food capacity** for frying family-size batches in a hurry.
- Oblong-shaped basket is ideal for frying large pieces of chicken or fish.
- Adjustable thermostat for easy selection of a variety of frying temperatures.
- Signal light indicates when oil is ready for frying.
- Stainless steel housing and spatter-shield cover.