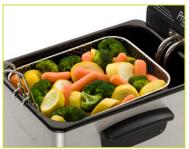

## **PRESTO**

- Professional-style fryer in a convenient at-home size.
- 1800-watt immersion element assures fast heating.
- Big 8-cup food capacity.

Steams and boils too! Great for vegetables and seafood.