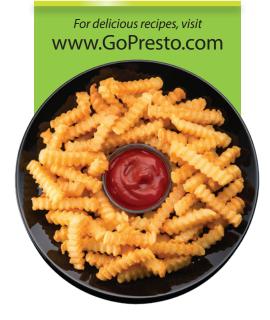

## **PRESTO**

- Professional-style fryer in a convenient at-home size.
- 1800-watt immersion element assures fast heating.
- Big 8-cup food capacity.

Steams and boils too! Great for vegetables and seafood.

Cover acts as a spatter shield when lowering food into hot oil.\*

Enameled pot and heating element remove for easy cleaning.

- **1800-watt immersion element** provides quick preheating and fast oil temperature recovery.
- **Big 8-cup food capacity** for frying family-size batches in a hurry.
- Oblong-shaped basket is ideal for frying large pieces of chicken or fish.
- Adjustable thermostat for easy selection of a variety of frying temperatures.
- Signal light indicates when oil is ready for frying.
- Stainless steel housing and spatter-shield cover.