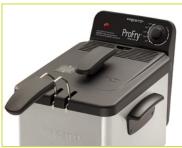

Cover acts as a spatter shield when lowering food into hot oil.\*

Enameled pot and heating element remove for easy cleaning.

- **1800-watt immersion element** provides quick preheating and fast oil temperature recovery.
- **Big 8-cup food capacity** for frying family-size batches in a hurry.
- Oblong-shaped basket is ideal for frying large pieces of chicken or fish.
- Adjustable thermostat for easy selection of a variety of frying temperatures.
- Signal light indicates when oil is ready for frying.
- Stainless steel housing and spatter-shield cover.