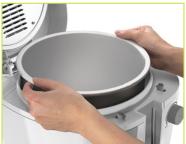

## For delicious recipes, visit www.GoPresto.com

- Delicious deep fried foods, fast and easy!
- Exterior basket handle lowers food into the oil with the cover closed\* to prevent spattering.

Removable pot for quick and easy cleaning.