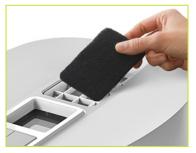

## **PRESTO**

## For delicious recipes, visit www.GoPresto.com



- Delicious deep fried foods, fast and easy!
- Exterior basket handle lowers food into the oil with the cover closed\* to prevent spattering.







Removable pot for quick and easy cleaning.



Charcoal filter absorbs frying odors. Replaces easily.

## CoolDaddy

cool-touch electric deep fryer



- **Six-cup food capacity** in a compact size. Perfect for chicken, shrimp, french fries, onion rings and more.
- Adjustable thermostat for easy selection of desired frying temperature.
- Locking cover. Fries with the cover closed to prevent spattering and reduce odor.
- **Indicator light** signals when the oil is ready for frying.
- Viewing window lets you supervise frying without opening the cover.
  - \* Cover must remain open when frying french fries and other high moisture content foods.

| 120 volts AC, 1500 watts Oil capacity: 1.9 liters (2 quarts) |      |        |        |        |          |
|--------------------------------------------------------------|------|--------|-----