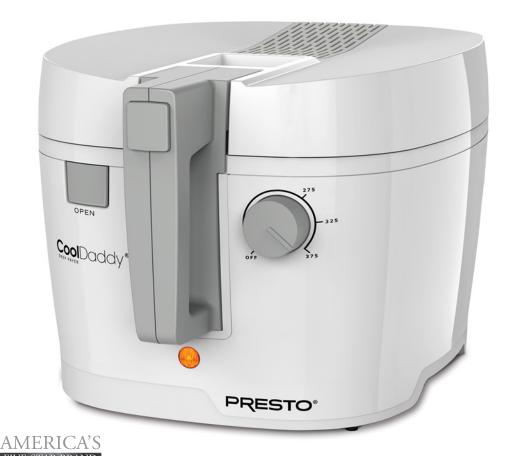

## CoolDaddy

cool-touch electric deep fryer

- **Six-cup food capacity** in a compact size. Perfect for chicken, shrimp, french fries, onion rings and more.
- Adjustable thermostat for easy selection of desired frying temperature.
- Locking cover. Fries with the cover closed to prevent spattering and reduce odor.
- **Indicator light** signals when the oil is ready for frying.
- Viewing window lets you supervise frying without opening the cover.
  - \* Cover must remain open when frying french fries and other high moisture content foods.