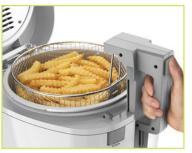

## For delicious recipes, visit www.GoPresto.com

- Delicious deep fried foods, fast and easy!
- Exterior basket handle lowers food into the oil with the cover closed\* to prevent spattering.

Removable pot for quick and easy cleaning.

## CoolDaddy

cool-touch electric deep fryer

- **Six-cup food capacity** in a compact size. Perfect for chicken, shrimp, french fries, onion rings and more.
- Adjustable thermostat for easy selection of desired frying temperature.
- Locking cover. Fries with the cover closed to prevent spattering and reduce odor.
- **Indicator light** signals when the oil is ready for frying.
- Viewing window lets you supervise frying without opening the cover.
  - \* Cover must remain open when frying french fries and other high moisture content foods.