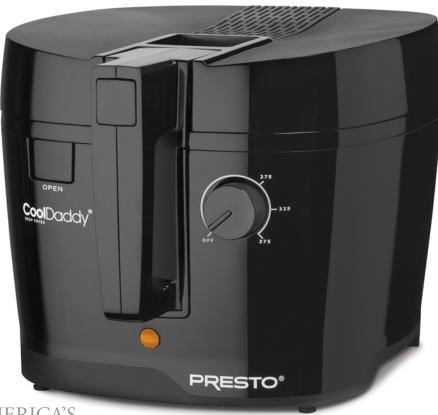

## **CoolDaddy**<sup>®</sup> cool-touch electric deep fryer

Makes up to six servings of french fries.

Removable pot for quick and easy cleaning.

Charcoal filter absorbs frying odors. Replaces easily.

- Six-cup food capacity in a compact size. Perfect for chicken, shrimp, french fries, onion rings and more.
- Adjustable thermostat for easy selection of the desired frying temperature.
- Locking cover. Fries with the cover closed to prevent spattering and reduce odor.
- Indicator light signals when the oil is ready for frying.
- Viewing window lets you supervise frying without opening the cover.
  - \* Cover must remain open when frying french fries and other high moisture content foods.