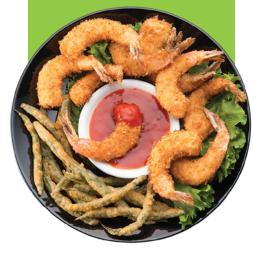

For delicious recipes, visit www.GoPresto.com

- Delicious deep fried foods, fast and easy!
- Exterior basket handle lowers food into the oil with the cover closed\* to prevent spattering.

## **CoolDaddy**<sup>®</sup> cool-touch electric deep fryer

Makes up to six servings of french fries.

Removable pot for quick and easy cleaning.

Charcoal filter absorbs frying odors. Replaces easily.

- Six-cup food capacity in a compact size. Perfect for chicken, shrimp, french fries, onion rings and more.
- Adjustable thermostat for easy selection of the desired frying temperature.
- Locking cover. Fries with the cover closed to prevent spattering and reduce odor.
- Indicator light signals when the oil is ready for frying.
- Viewing window lets you supervise frying without opening the cover.
  - \* Cover must remain open when frying french fries and other high moisture content foods.