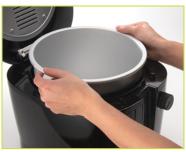

## **CoolDaddy**<sup>®</sup> cool-touch electric deep fryer

Makes up to six servings of french fries.

Removable pot for quick and easy cleaning.

Charcoal filter absorbs frying odors. Replaces easily.

- Six-cup food capacity in a compact size. Perfect for chicken, shrimp, french fries, onion rings and more.
- Adjustable thermostat for easy selection of the desired frying temperature.
- Locking cover. Fries with the cover closed to prevent spattering and reduce odor.
- Indicator light signals when the oil is ready for frying.
- Viewing window lets you supervise frying without opening the cover.
  - \* Cover must remain open when frying french fries and other high moisture content foods.