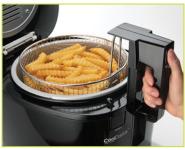

For delicious recipes, visit www.GoPresto.com

- Delicious deep fried foods, fast and easy!
- Exterior basket handle lowers food into the oil with the cover closed\* to prevent spattering.

## **CoolDaddy**<sup>®</sup> cool-touch electric deep fryer

Makes up to six servings of french fries.

Removable pot for quick and easy cleaning.

Charcoal filter absorbs frying odors. Replaces easily.

- Six-cup food capacity in a compact size. Perfect for chicken, shrimp, french fries, onion rings and more.
- Adjustable thermostat for easy selection of the desired frying temperature.
- Locking cover. Fries with the cover closed to prevent spattering and reduce odor.
- Indicator light signals when the oil is ready for frying.
- Viewing window lets you supervise frying without opening the cover.
  - \* Cover must remain open when frying french fries and other high moisture content foods.