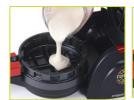

- Professional-style rotating design.
  Bakes stuffed waffles in minutes.
- No special batter needed. Use pancake, waffle, cake, or muffin mixes. Recipes included.

Pour in batter.

Add stuffing and more batter.