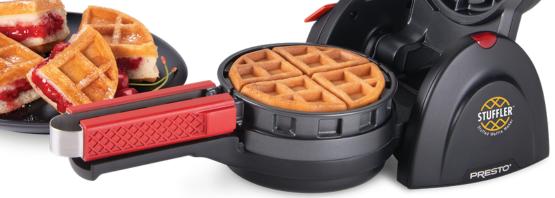

- Professional-style rotating design.
  Bakes stuffed waffles in minutes.
- No special batter needed. Use pancake, waffle, cake, or muffin mixes. Recipes included.

Pour in batter.

Add stuffing and more batter.

Close cover, flip, and cook.

Open cover, lift out and serve.

Stuff with chicken for a new twist on chicken and waffles. Try Pizza, Reuben, Mediterranean, Spinach Artichoke, and Corn Fritter recipes for a quick meal.

Stuff with candy bar slices for a sweet treat! You'll also love S'mores, Banana Pecan, and Turtle Cheesecake made with chocolate cake mix.

- Flips 180° to evenly spread batter for waffles that are crispy outside and fluffy, tender inside.
- Nonstick grid divides waffle into four easy-to-cut sections.
- Waffle tongs make it easy to remove. Lift, serve, and enjoy!
- Easy to clean and store. Nonstick interior wipes clean. Cord stores in base. Waffle maker locks in vertical position.