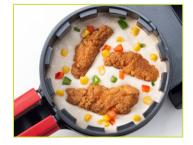

Close cover, flip, and cook.

Open cover, lift out and serve.

Stuff with chicken for a new twist on chicken and waffles. Try Pizza, Reuben, Mediterranean, Spinach Artichoke, and Corn Fritter recipes for a quick meal.