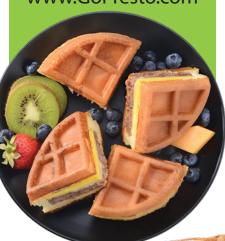

## **PRESTO**

Stuffler® stuffed waffle maker

- Cooks Belgian-style waffles with your favorite toppings baked inside.
- The easy way to make fluffy, delicious waffles stuffed with sweet and savory foods including fruits, pie fillings, candy, cheese, meats, and more.
- Great for Keto diets! Make low or no-carb batters and stuff with eggs, chicken, cheese, burgers, cream cheese, and veggies.

Close cover, flip, and cook.

Open cover, lift out and serve.

Stuff with chicken for a new twist on chicken and waffles. Try Pizza, Reuben, Mediterranean, Spinach Artichoke, and Corn Fritter recipes for a quick meal.

Stuff with candy bar slices for a sweet treat! You'll also love S'mores, Banana Pecan, and Turtle Cheesecake made with chocolate cake mix.

- Flips 180° to evenly spread batter for waffles that are crispy outside and fluffy, tender inside.
- Nonstick grid divides waffle into four easy-to-cut sections.
- Waffle tongs make it easy to remove. Lift, serve, and enjoy!
- Easy to clean and store. Nonstick interior wipes clean. Cord stores in base. Waffle maker locks in vertical position.