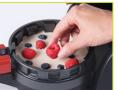

- Professional-style rotating design.
  Bakes stuffed waffles in minutes.
- No special batter needed. Use pancake, waffle, cake, or muffin mixes. Recipes included.

Pour in batter.

Add stuffing and more batter.