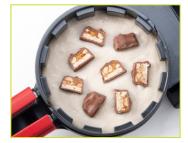

Stuff with candy bar slices for a sweet treat! You'll also love S'mores, Banana Pecan, and Turtle Cheesecake made with chocolate cake mix.

- Flips 180° to evenly spread batter for waffles that are crispy outside and fluffy, tender inside.
- Nonstick grid divides waffle into four easy-to-cut sections.
- Waffle tongs make it easy to remove. Lift, serve, and enjoy!
- Easy to clean and store. Nonstick interior wipes clean. Cord stores in base. Waffle maker locks in vertical position.