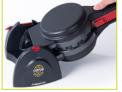

## **PRESTO**

Stuffler® stuffed waffle maker

- Cooks Belgian-style waffles with your favorite toppings baked inside.
- The easy way to make fluffy, delicious waffles stuffed with sweet and savory foods including fruits, pie fillings, candy, cheese, meats, and more.
- Great for Keto diets! Make low or no-carb batters and stuff with eggs, chicken, cheese, burgers, cream cheese, and veggies.

- Professional-style rotating design.
  Bakes stuffed waffles in minutes.
- No special batter needed. Use pancake, waffle, cake, or muffin mixes. Recipes included.

Pour in batter.

Add stuffing and more batter.