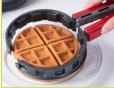

- Professional-style rotating design.
  Bakes stuffed waffles in minutes.
- No special batter needed. Use pancake, waffle, cake, or muffin mixes. Recipes included.

Pour in batter.

Add stuffing and more batter.

Stuff with candy bar slices for a sweet treat! You'll also love S'mores, Banana Pecan, and Turtle Cheesecake made with chocolate cake mix.

- Flips 180° to evenly spread batter for waffles that are crispy outside and fluffy, tender inside.
- Nonstick grid divides waffle into four easy-to-cut sections.
- Waffle tongs make it easy to remove. Lift, serve, and enjoy!
- Easy to clean and store. Nonstick interior wipes clean. Cord stores in base. Waffle maker locks in vertical position.