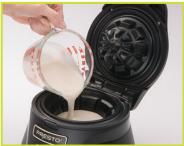

- No special batter needed. Use store-bought waffle mixes or homemade. Recipes for traditional, savory, and sweet waffles included.
- Bakes a 4-inch waffle bowl. Fill with favorites... butter and syrup or fresh fruit and yogurt.
- Make meals interesting by filling the waffle bowl with a hearty stew or chili.
- **Signal light** alerts you when the waffle bowl maker is heated and ready to use.