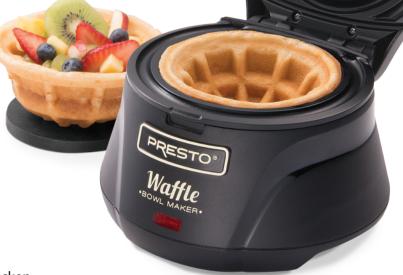

## Belgian

## Waffle Bowl Maker

- A delightfully different kind of waffle bowl! Thick, fluffy, and tender because it's a real waffle!
- Just bake and fill for "eat the bowl" breakfasts, desserts and more.
- Fill with eggs, ham, sausage, hash browns, fresh fruit... even ice cream for delicious sundaes.