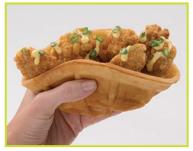

## **Endless Filling Possibilities!**

Make breakfast exciting, dessert extraordinary ...and take lunch to a new level.

Fill with chicken, fish, or scrambled eggs for a handheld waffle taco.

Easy to use. Simply pour in your favorite waffle batter and close the cover.