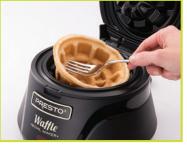

## PRESTO® For delicious recipes, visit www.GoPresto.com

## **Endless Filling Possibilities!**

Make breakfast exciting, dessert extraordinary ...and take lunch to a new level.



Fill with chicken, fish, or scrambled eggs for a handheld waffle taco.



Easy to use. Simply pour in your favorite waffle batter and close the cover.



Nonstick grids assure easy waffle bowl removal and fast cleanups.

## Belgian

## Waffle Bowl Maker

- A delightfully different kind of waffle bowl! Thick, fluffy, and tender because it's a real waffle!
- Just bake and fill for "eat the bowl" breakfasts, desserts and more.
- Fill with eggs, ham, sausage, hash browns, fresh fruit... even ice cream for delicious sundaes.



- No special batter needed. Use store-bought waffle mixes or homemade. Recipes for traditional, savory, and sweet waffles included.
- Bakes a 4-inch waffle bowl. Fill with favorites... butter and syrup or fresh fruit and yogurt.
- Make meals interesting by filling the waffle bowl with a hearty stew or chili.
- **Signal light** alerts you when the waffle bowl maker is heated and ready to use.

| 120 volts AC, 750 watts S