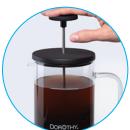

**Speed control dial** adjusts the speed of the whirlpool.

**Plunger with filter.** Press down to move coffee grounds into the removal cup after brewing.

- **Easy to use.** Simply fill carafe with water, set the "tornado" speed, and pour in your favorite ground coffee. Spinning water rapidly circulates coffee grounds for complete flavor extraction in just 15 minutes.
- Glass carafe. Makes 22 ounces of coffee per batch.
- **Grounds removal cup** attaches to the filter for easy removal of grounds from carafe.
- **Power base** with detachable cord for easy storage.
- **Easy to clean.** Carafe, plunger with filter, and grounds cup are dishwasher safe.