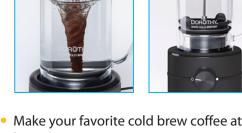

## PRESTO<sup>®</sup> DOROTHY RAPID COLD BREWER

Rapid cold brew technology spins coffee grounds in cold water for quick flavor extraction.

- Make your favorite cold brew coffee at home in just 15 minutes. No more waiting 12 to 24 hours!
- "Tornado" spins coffee grounds through water to make cold brew fast.
- Smooth, flavorful cold brew coffee. No bitterness because the coffee grounds are never exposed to high temperatures.