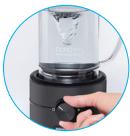

**Speed control dial** adjusts the speed of the whirlpool.

**Plunger with filter.** Press down to move coffee grounds into the removal cup after brewing.

- **Easy to use.** Simply fill carafe with water, set the "tornado" speed, and pour in your favorite ground coffee. Spinning water rapidly circulates coffee grounds for complete flavor extraction in just 15 minutes.
- Glass carafe. Makes 22 ounces of coffee per batch.
- **Grounds removal cup** attaches to the filter for easy removal of grounds from carafe.
- **Power base** with detachable cord for easy storage.
- **Easy to clean.** Carafe, plunger with filter, and grounds cup are dishwasher safe.