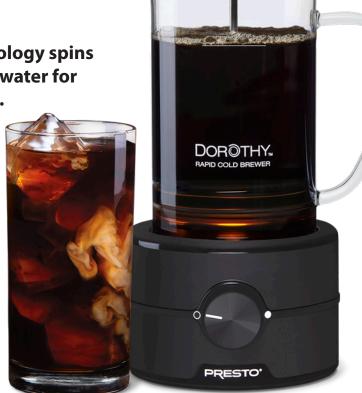

## PRESTO<sup>®</sup> DOROTHY RAPID COLD BREWER

Rapid cold brew technology spins coffee grounds in cold water for quick flavor extraction.

- Make your favorite cold brew coffee at home in just 15 minutes. No more waiting 12 to 24 hours!
- "Tornado" spins coffee grounds through water to make cold brew fast.
- Smooth, flavorful cold brew coffee. No bitterness because the coffee grounds are never exposed to high temperatures.

**Speed control dial** adjusts the speed of the whirlpool.

**Plunger with filter.** Press down to move coffee grounds into the removal cup after brewing.

- **Easy to use.** Simply fill carafe with water, set the "tornado" speed, and pour in your favorite ground coffee. Spinning water rapidly circulates coffee grounds for complete flavor extraction in just 15 minutes.
- Glass carafe. Makes 22 ounces of coffee per batch.
- **Grounds removal cup** attaches to the filter for easy removal of grounds from carafe.
- **Power base** with detachable cord for easy storage.
- **Easy to clean.** Carafe, plunger with filter, and grounds cup are dishwasher safe.